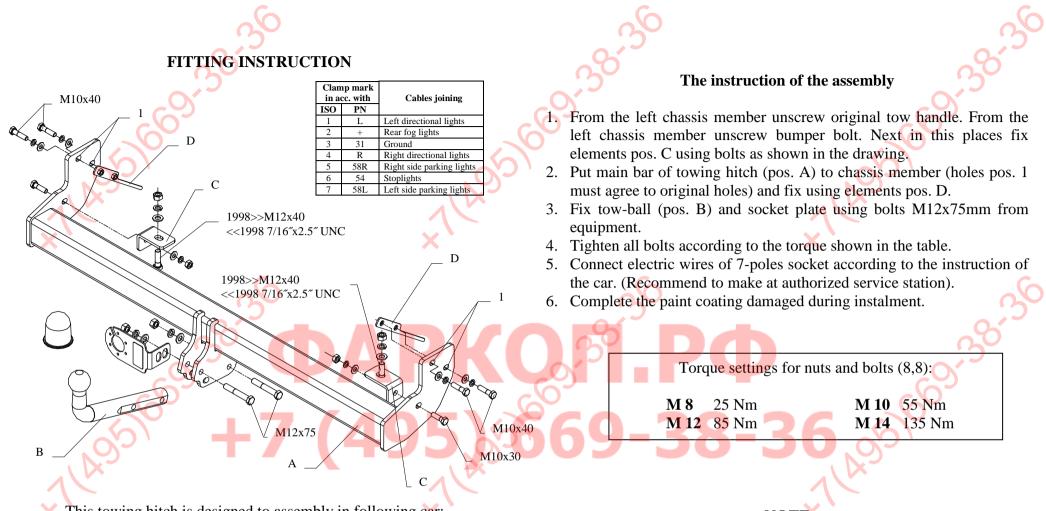

## Towing hitch (without electrical set)

Class: A50-X Cat. no. JP05 Designed for: Manufacturer: JEEP Model: WRANGLER (TJ) produced since 08.1996 till 03.2007

Technical data: D-value: 9,8 kN maximum trailer weight: 2000 kg maximum vertical cup mass: 80 kg

Approval number according to Directive 94/20/EC: e20\*94/20\*0334\*00

Foreword

This towing hitch is designed according to rules of safety traffic regulations. The towing hitch is a safety component and can be install only by qualified personnel. Any alteration or conversion of the towing hitch is prohibited and would lead to cancellation of design certification. Remove insulating compound and underseal from vehicle (if present) in the area of the matting surfaces of the towing hitch. The vehicle manufacturer's specifications regarding trailer mass and max, vertical cup mass are decisive for driving whereat values for the towing hitch cannot be exceeded.

D-value formula:

Max trailer weight [kg] x Max vehicle weight [kg]

Max trailer weight [kg] + Max vehicle weight [kg]

 $\frac{9,81}{1000} = D [kN]$ 

This towing hitch is designed to assembly in following car: JEEP WRANGLER (TJ), produced since 08.1996 till 03.2007, catalogue no. JP 05 and is prepared to tow trailers max total weight up to 2000 kg and max vertical load 80kg.

The towing hitch should be install in places described by a car producer.

## NOTE

After install the towing hitch you should get adequate note in registration book (at authorised service station). The car should be equipped with:

- Indicators
- Tow mirrors

After 1000km check all bolts and nuts. The ball of towing hitch must be always kept clear and conserve with a grease.